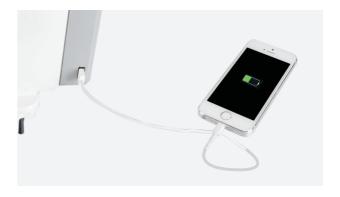

### 6 Super USB port

Innovated USB port can not only charge phone, but also run fan and upgrade software.