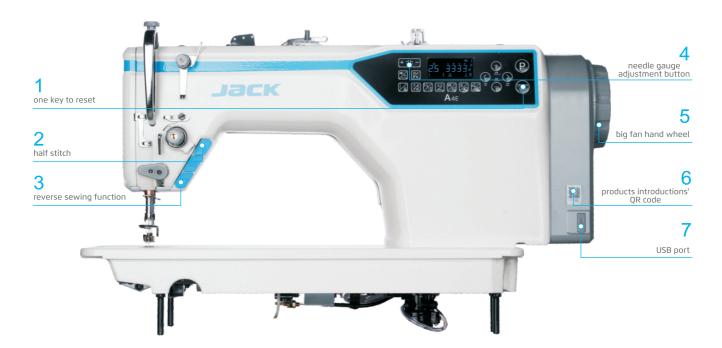

### 1 High precision stitch

stitch length can reach 0.1mm controlled by stepping motor. Stitch length adjustment function can be locked just in case operator's mis-operation.

### 2 High stitch overlapping ratio

Overlapping stitch can be perfectly realise in any stitch length, front and back thread remaining lock function is available.

### 3 variable stitches, fashionable and beautiful

Different sewing stitch is available based on different clothes requirements. And editable pattern enables more fashionable and beautiful stitches.

# 4 Noiseless reverse sewing, quiet and comfortable

Stepping motor controlled reverse sewing structure by scientific design achieves noiseless reverse sewing, which enables a quiet and comfortable environment.

# 5 Short thread remaining, no need to trim again

No need to trim thread remaining again, which avoids trimming risks and save labour, time and money.

### 6 Super USB port

Innovated USB port can not only charge phone, but also run fan and upgrade software.