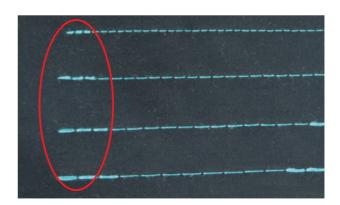

### 1 High precision stitch

stitch length can reach 0.1mm controlled by stepping motor. Stitch length adjustment function can be locked just in case operator's mis-operation.