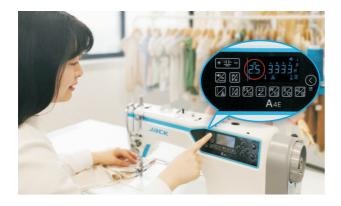

### 1 High precision stitch

stitch length can reach 0.1mm controlled by stepping motor. Stitch length adjustment function can be locked just in case operator's mis-operation.