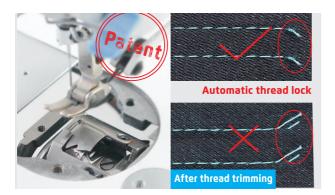

# 5 Short thread remaining, no need to trim again

No need to trim thread remaining again, which avoids trimming risks and save labour, time and money.