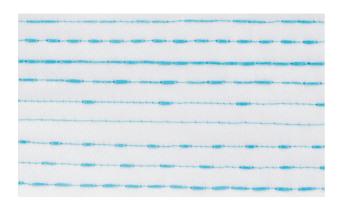

### 2 High stitch overlapping ratio

Overlapping stitch can be perfectly realise in any stitch length, front and back thread remaining lock function is available.