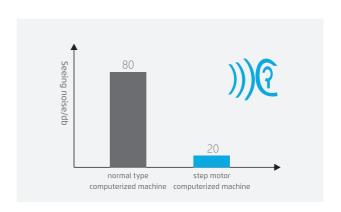

# 4 Noiseless reverse sewing, quiet and comfortable

Stepping motor controlled reverse sewing structure by scientific design achieves noiseless reverse sewing, which enables a quiet and comfortable environment.